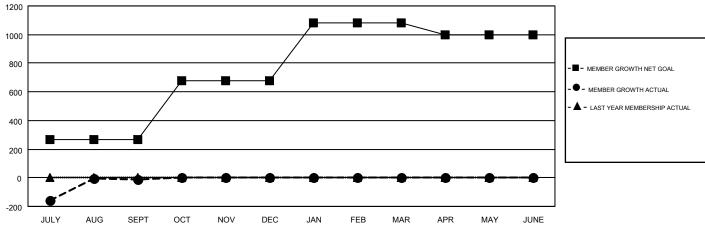

## GOALS AND ACTUAL MEMBERS CUMULATIVE

|                  |     |                                                | 1                                     |                |       |
|------------------|-----|------------------------------------------------|---------------------------------------|----------------|-------|
| DROPPED CLUBS: 1 |     | 95 CLUBS OF 318 ADDED 1 OR MORE<br>NEW MEMBERS | GENDER DISTRIBUTION                   |                |       |
|                  |     |                                                | MALE                                  | 9,602 (71.14%) |       |
|                  |     |                                                | FEMALE                                | 3,895 (28.86%) |       |
| DROPPED MEMBERS  |     |                                                |                                       |                |       |
| DECEASED         | 7   | CLICK HERE FOR CUMULATIVE                      | TOTAL FAMILY UNIT MEMBERS             |                | 6,200 |
| CLUB CANCELLED   | 0   | MEMBERSHIP DATA                                |                                       |                |       |
| OTHER            | 931 |                                                | FAMILY MEMBERS PAYING HALF 3,784 DUES |                | 3,784 |
| TOTAL            | 938 |                                                | DOLS                                  |                |       |

| ] | Members               |                           |                         |                                              |  |  |  |  |
|---|-----------------------|---------------------------|-------------------------|----------------------------------------------|--|--|--|--|
| J | RESULTS FOR 2017-2018 |                           |                         |                                              |  |  |  |  |
|   | QUARTER               | MEMBER GROWTH NET<br>GOAL | MEMBER GROWTH<br>ACTUAL | DROPPED MEMBERS ACTUAL (including transfers) |  |  |  |  |
| l | JULY/AUG/SEPT         | 265                       | 835                     | 830                                          |  |  |  |  |
| l | OCT/NOV/DEC           | 410                       | 129                     | 108                                          |  |  |  |  |
| l | JAN/FEB/MAR           | 405                       | 0                       | 0                                            |  |  |  |  |
| l | APR/MAY/JUNE          | -85                       | 0                       | 0                                            |  |  |  |  |