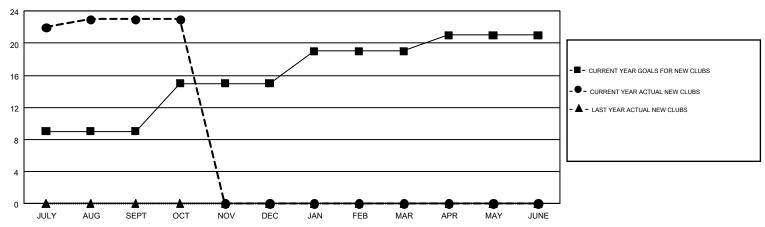

## GOALS AND ACTUAL NEW CLUBS CUMULATIVE

## GMT MONTHLY MEMBERSHIP PROGRESS REPORT

Multiple District 3232

Results as of: 10/31/2017

LOCATION: INDIA

GMT CA 6

| GMT: JAYESH THAKKAR   |               |           |               |  |  |  |  |  |  |
|-----------------------|---------------|-----------|---------------|--|--|--|--|--|--|
| Clubs                 |               |           |               |  |  |  |  |  |  |
| RESULTS FOR 2017-2018 |               |           |               |  |  |  |  |  |  |
| QUARTER               | NEW CLUB GOAL | NEW CLUBS | DROPPED CLUBS |  |  |  |  |  |  |
|                       |               |           |               |  |  |  |  |  |  |
| JULY/AUG/SEPT         | 9             | 23        | 1             |  |  |  |  |  |  |
| OCT/NOV/DEC           | 6             | 0         | 0             |  |  |  |  |  |  |
| JAN/FEB/MAR           | 4             | 0         | 0             |  |  |  |  |  |  |
| APR/MAY/JUNE          | 2             | 0         | 0             |  |  |  |  |  |  |